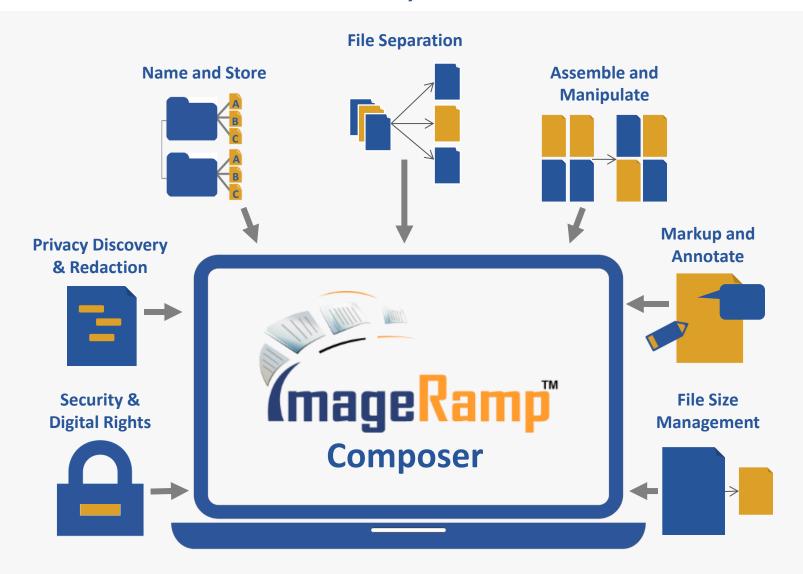

#### Name and Store

Automated file naming and routing saves time, money and frustration. Naming of the files and folders can be based on barcode information, OCR-mined text or system data. Files can be local or cloud-based.

Separate your files using common barcodes or other unique designators and preview the results in ImageRamp Composer. Once approved, you can easily save your files based on separation and naming rules extracted from your documents.

#### **Privacy Discovery and Redaction**

Easily protect against legal liability and publicity nightmares with automatic redaction of names, social security numbers, emails, keywords and more. Not sure if there are privacy issues? Use the Privacy Inspector function to search documents for potential privacy issues.

#### **Markup and Annotate**

Easily markup with text boxes, shapes, watermarks and more. Add freehand sketches and highlights. Set markup tool options such as color and size and cleanup pages by deleting background page "noise". Darken/ Lighten the background to improve legibility.

#### **Security and Digital Rights**

Easily secure your documents with Digital Rights Management. Adding security is a first step to protect your files against unauthorized use, modification and distribution. Produce PDF files that prohibit printing, cut/copy, or editing and require a user password to access the encrypted file.

#### **File Size Management**

With Composer's unique file size management, save storage space by limiting file sizes to your specification. Files size information is at your fingertips allowing you to easily manage the target size of your composed PDF files.

#### **Assemble and Manipulate**

Open a whole folder of files or a single file to edit. Merge multiple PDF, MS-Word .docx and image files. Easily reorder, delete, rotate pages. OCR text into the clipboard and print and email pages and files directly from ImageRamp Composer.